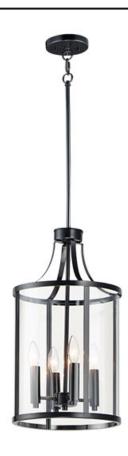

# **PRODUCT DESCRIPTION**

This collection of forever classic designs are available in both Satin Nickle and Black finishes with Clear glass. These fixtures were designed to install easily and priced to work in builder packages.

## MEASUREMENTS

DIMENSION MAX OAH CANOPY HANGING WEIGHT

LAMPING

BULB

: 12" L x 12" W x 21.5" H : 73.5" OAH : 4.75" W x 0.75" H x 4.75" L : 8.11 lb

INPUT VOLTAGE : 120V : 4 x 60W Incandescent E12 Candelabra , 240W Total BULB INCLUDED : (Not Included) DIMMABLE :Yes

# Black (BK)

Satin Nickel (SN)

GLASS Clear CL

MATERIAL Steel, Glass