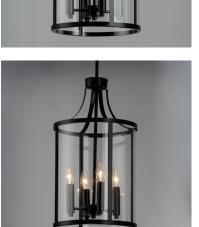

# **PRODUCT DESCRIPTION**

This collection of forever classic designs are available in both Satin Nickle and Black finishes with Clear glass. These fixtures were designed to install easily and priced to work in builder packages.

## MEASUREMENTS

DIMENSION MAX OAH CANOPY HANGING WEIGHT

LAMPING

BULB

: 12" L x 12" W x 21.5" H : 73.5" OAH : 4.75" W x 0.75" H x 4.75" L : 8.11 lb

INPUT VOLTAGE : 120V : 4 x 60W Incandescent E12 Candelabra , 240W Total BULB INCLUDED : (Not Included) DIMMABLE :Yes

# Black (BK)

Satin Nickel (SN)

GLASS Clear CL

MATERIAL Steel, Glass